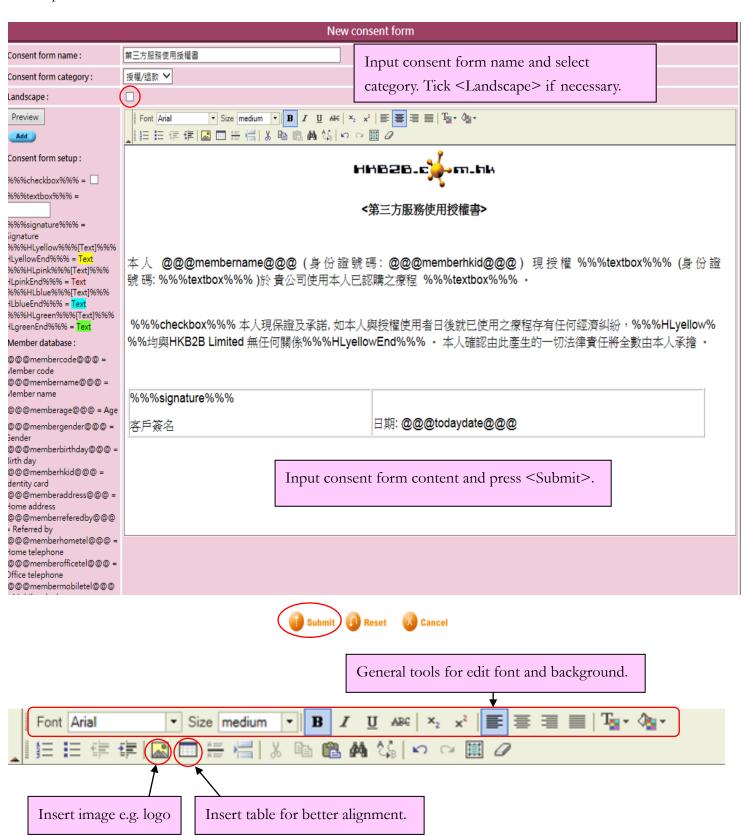

# New consent form template

Desktop edition > Member > Consent form > New

香港灣仔軒尼斯道 48-62 號上海實業大廈 11 樓 1102 室

Room 1102, Shanghai Industrial Investment Building, 48-62 Hennessy Road,

Wan Chai, Hong Kong

Tel: (852) 2520 5128 Fax: (852) 2520 6636

# With the assist of consultant, member can make use of WeM mobile system to sign consent form.

There is no limitation on the quantity of consent form, style can be defined by user, can be separated into different categories for easy find out.

Consent form have highlight pen mark. This is to simulate the workflow of consultant using highlight pen to mark the explained main points before signing the consent form.

WeM Mobile System > Consent Form