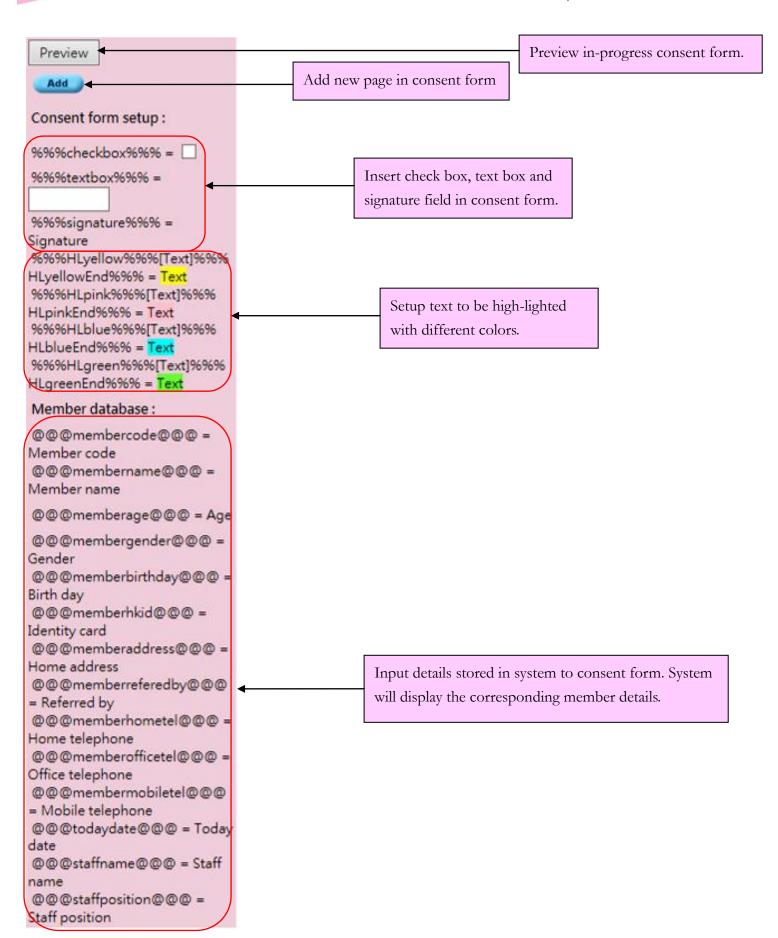

# New consent form template

Desktop edition > Member > Consent form > New

香港灣仔軒尼斯道 48-62 號上海實業大廈 11 樓 1102 室

Room 1102, Shanghai Industrial Investment Building, 48-62 Hennessy Road,

Wan Chai, Hong Kong

Tel: (852) 2520 5128 Fax: (852) 2520 6636

# With the assist of consultant, member can make use of WeM mobile system to sign consent form.

There is no limitation on the quantity of consent form, style can be defined by user, can be separated into different categories for easy find out.

Consent form have highlight pen mark. This is to simulate the workflow of consultant using highlight pen to mark the explained main points before signing the consent form.

WeM Mobile System > Consent Form