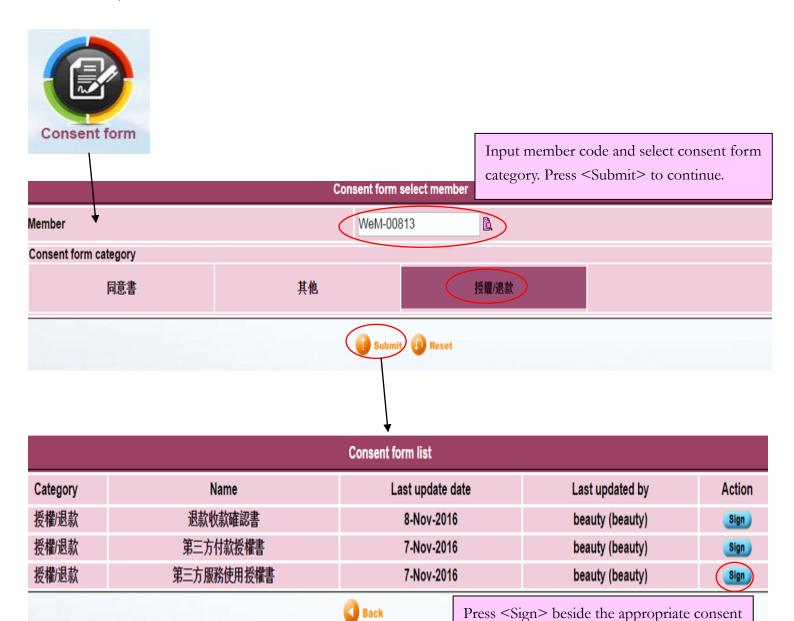

# With the assist of consultant, member can make use of WeM mobile system to sign consent form.

There is no limitation on the quantity of consent form, style can be defined by user, can be separated into different categories for easy find out.

Consent form have highlight pen mark. This is to simulate the workflow of consultant using highlight pen to mark the explained main points before signing the consent form.

WeM Mobile System > Consent Form