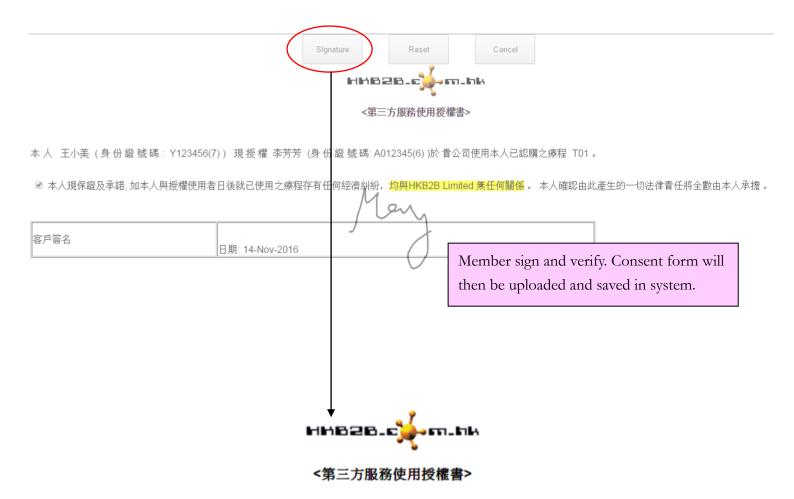

# <第三方服務使用授權書>

| 本人 王小美 (身份證號碼: Y123456(7)) 現授權             | 李芳芳 身份證號                                                                                         | 碼: A012345(6)       | )於 貴公司使用本人已認購之療程 T01 。                                                                                                   |
|--------------------------------------------|--------------------------------------------------------------------------------------------------|---------------------|--------------------------------------------------------------------------------------------------------------------------|
| ▼ 人現保證及承諾,如本人與授權使用者日後就已使                   | ,用之療程存有任何經濟糾紛,如與HKB                                                                              | 2B Limited 無任何關係*   | >本人確認由此產生的一切法律責任將全數由本人承擔。                                                                                                |
| 客戶簽名  Users are also allowed to tick or in |                                                                                                  | can pre<br>System   | t comes to main points, consultant ss to high-light the text. will display * to remind consultant tent to be emphasized. |
| 本人 王小美 (身份證號碼: Y123456(7)) 現授村             | <b>HMB2B-6</b><br><第三方服務<br>藿 <sub>李芳芳</sub> (身份 證 號                                             | ~~                  | )於 貴公司使用本人已認購之療程 T01 。                                                                                                   |
| ☑ 本人現保證及承諾,如本人與授權使用者日後就已使                  | ·用之療程存有任何經濟糾紛, <mark>"均與HKE</mark>                                                               | 32B Limited 無任何關係*。 | 。 本人確認由此產生的一切法律責任將全數由本人承擔 。                                                                                              |
| 客戶簽名 日期: 14-N                              | lov-2016                                                                                         |                     |                                                                                                                          |
|                                            |                                                                                                  |                     |                                                                                                                          |
|                                            | Submit                                                                                           | Cancel              |                                                                                                                          |
|                                            | When member clearly u consent form, press <su consent="" form.<="" td=""><td></td><td></td></su> |                     |                                                                                                                          |