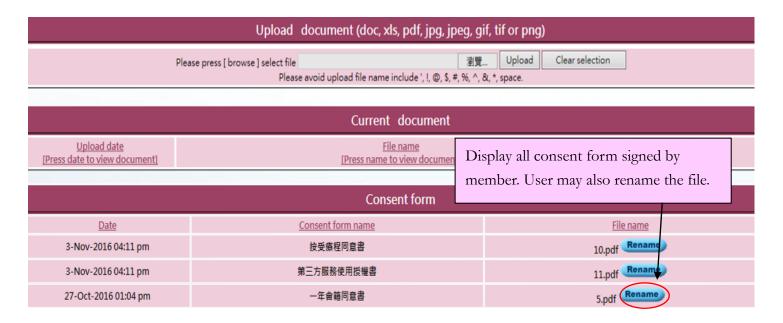

# View signed consent form according to member

Mobile edition > Search member > Select member > Document /

Desktop edition > Member > Member record > Search > Select member > Document