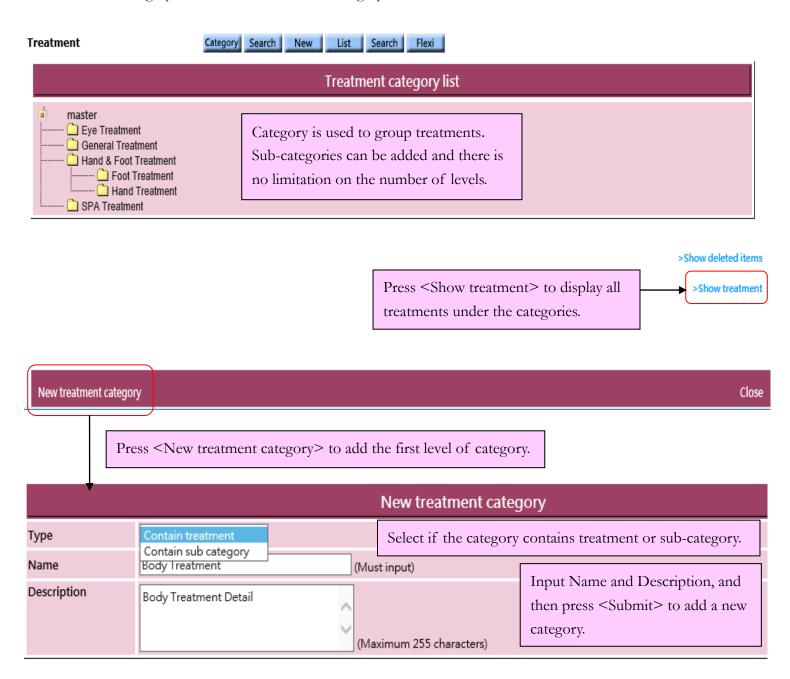

## Billing item setup – Treatment

Add Treatment Category at: Master > Treatment > Category

香港灣仔軒尼斯道 48-62 號上海實業大廈 11 樓 1102 室

Room 1102, Shanghai Industrial Investment Building, 48-62 Hennessy Road,

Wan Chai, Hong Kong