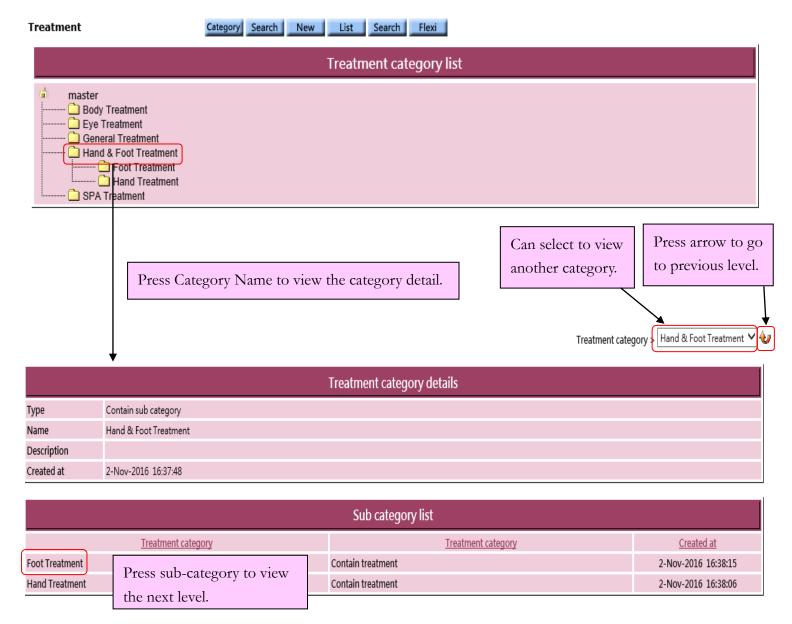

## Billing item setup – Treatment

Add Treatment Category at: Master > Treatment > Category

香港灣仔軒尼斯道 48-62 號上海實業大廈 11 樓 1102 室

Room 1102, Shanghai Industrial Investment Building, 48-62 Hennessy Road,

Wan Chai, Hong Kong