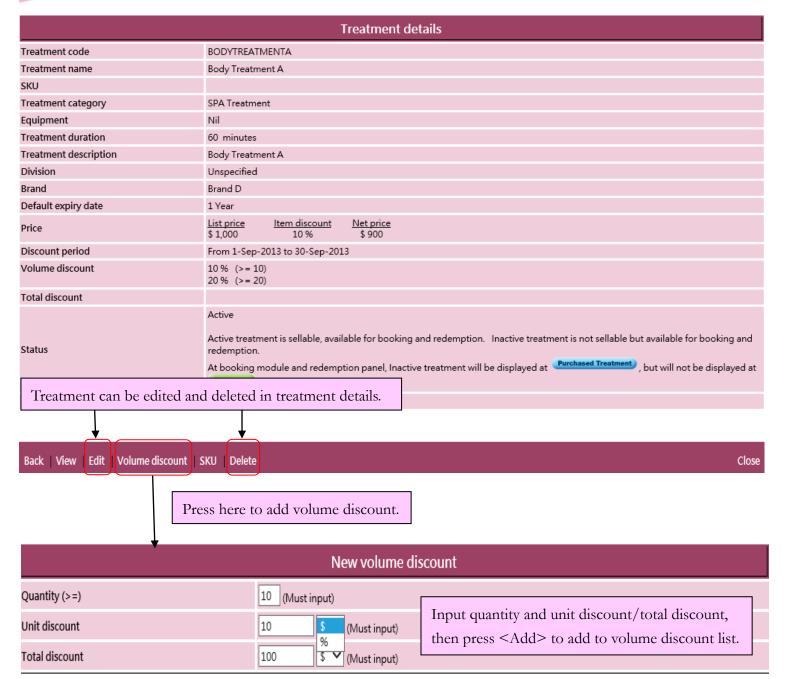

| Treatment name: Brief description of the treatment that will be displayed on invoice.                                                                                                                                                                                                                                                             |
|---------------------------------------------------------------------------------------------------------------------------------------------------------------------------------------------------------------------------------------------------------------------------------------------------------------------------------------------------|
| Treatment duration: Time required for finishing the treatment. It holds resource at therapist and room booking table.                                                                                                                                                                                                                             |
| Treatment description: Detailed description of the treatment that will not be displayed on invoice.                                                                                                                                                                                                                                               |
| Division/Brand: Only for classification and analysis purpose. Division can be setup at Master>Division / Master>Brand.                                                                                                                                                                                                                            |
| Default expiry date: Last day that the purchased treatment can be redeemed. It would be calculated automatically by system on invoice and authorised user can make appropriate amendments.                                                                                                                                                        |
| Price: It includes list price, item discount and net price. List price to be input by user, discount percentage / fixed amount discount and net price will be calculated automatically by system. The three values will be displayed on invoice and authorised user can make appropriate amendments.                                              |
| Discount period: Time range that item discount is effective and displayed on invoice. When invoice date is not included in discount period, item discount will not be displayed on invoice and net price will be equal to list price.                                                                                                             |
| Total discount: Discount is available only if the treatment is purchased over certain quantity. The minimum purchased quantity and the item discount can be inputted at Total discount. An amount deduction or a percentage discount are accepted for item discount. Volume discount can be used for the case with more than one total discounts. |
| Status: The treatment is default as active. Active treatment can be sellable and available for booking and redemption. If treatment is ticked as inactive, inactive treatment will be not sellable, but available for booking and redemption.                                                                                                     |
| Required equipment: If equipment duration is different from treatment duration, you can input Equipment Required time and the time when the equipment is required at                                                                                                                                                                              |

Email: cs@hkb2b.com.hk Website: http://hkb2b.com.hk

| Volume discount list |                      |                       |               |  |  |  |  |
|----------------------|----------------------|-----------------------|---------------|--|--|--|--|
| Quantity (>=)        | <u>Unit discount</u> | <u>Total discount</u> | <u>Action</u> |  |  |  |  |
| 20                   | 20 % 🗸               | 20 % 🗸                | Delete        |  |  |  |  |
| 10                   | 10 % 🗸               | 10 % 🗸                | Delete        |  |  |  |  |

Can input more than one volume discounts.

香港灣仔軒尼斯道 48-62 號上海實業大廈 11 樓 1102 室

Room 1102, Shanghai Industrial Investment Building, 48-62 Hennessy Road,

Wan Chai, Hong Kong

Tel: (852) 2520 5128 Fax: (852) 2520 6636