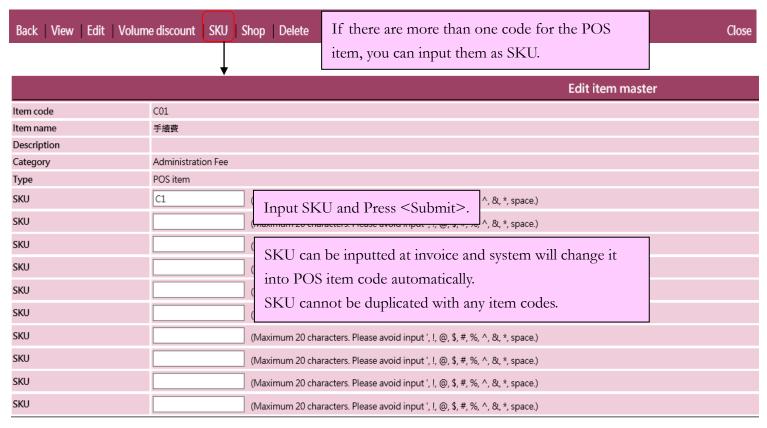

Code: It represents the POS item, and cannot be duplicated. It will be displayed on invoice.

香港灣仔軒尼斯道 48-62 號上海實業大廈 11 樓 1102 室

Room 1102, Shanghai Industrial Investment Building, 48-62 Hennessy Road,

Wan Chai, Hong Kong