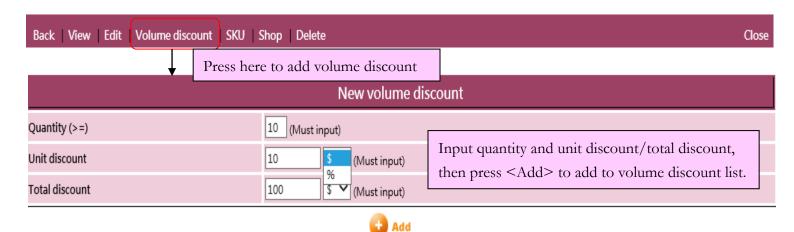

Email: cs@hkb2b.com.hk Website: http://hkb2b.com.hk

Volume discount list Quantity (>=) Unit discount Total discount <u>Action</u> % ✔ 20 20 20 % ∨ Delete % 🗸 % ✔ 10 10 10 Delete

Can input more than one volume discounts.