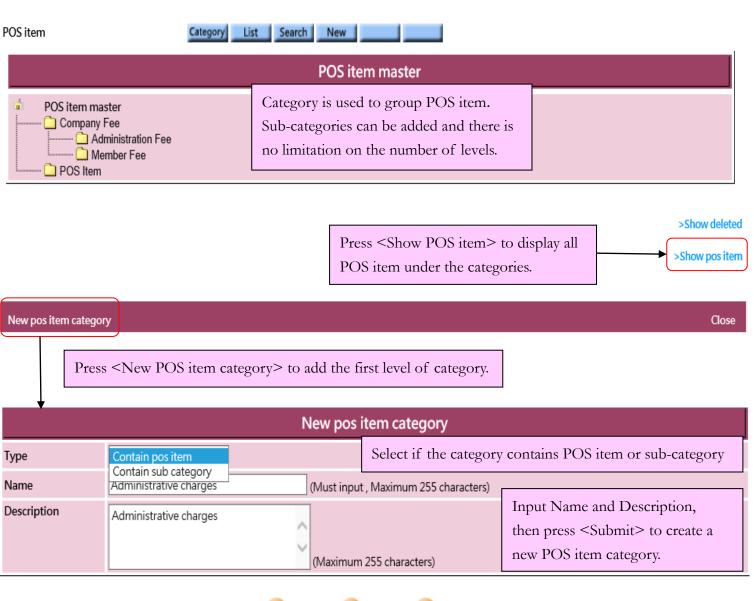

## Billing item setup – POS item

Add POS item Category at Master > POS item > Category

香港灣仔軒尼斯道 48-62 號上海實業大廈 11 樓 1102 室

Room 1102, Shanghai Industrial Investment Building, 48-62 Hennessy Road,

Wan Chai, Hong Kong