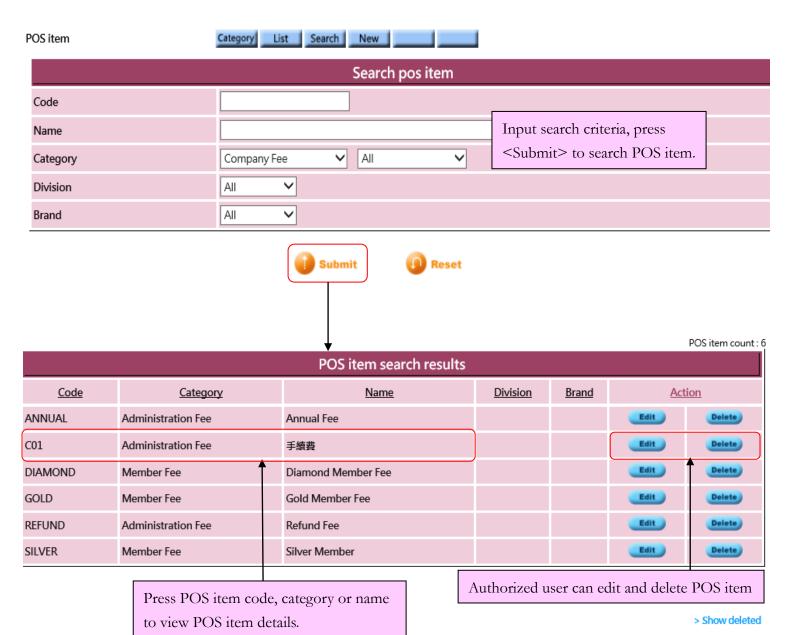

### Search POS item at Master > POS item > Search

香港灣仔軒尼斯道 48-62 號上海實業大廈 11 樓 1102 室

Room 1102, Shanghai Industrial Investment Building, 48-62 Hennessy Road,

Wan Chai, Hong Kong

Tel: (852) 2520 5128 Fax: (852) 2520 6636