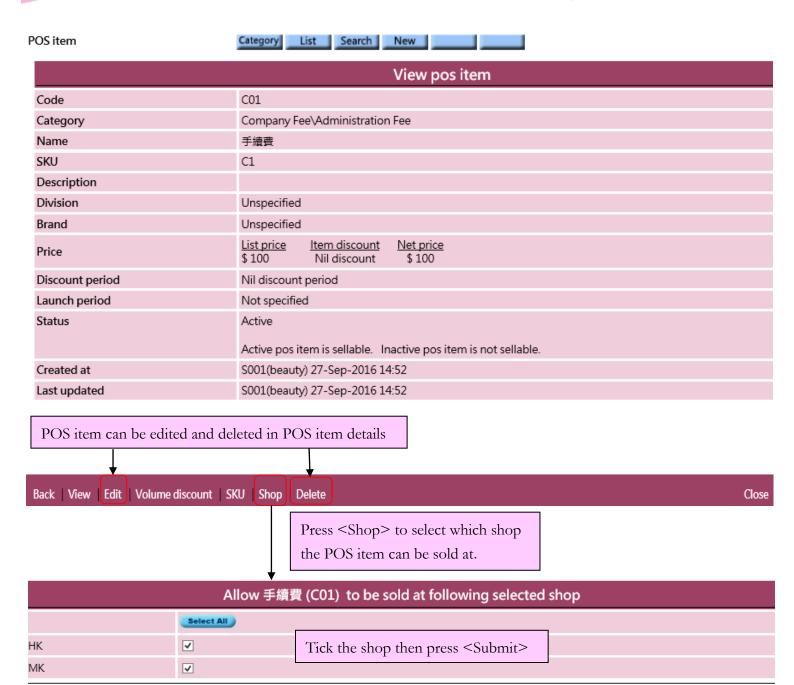

| Category: Groups for classifying POS item.  Name: Brief description of the POS item that will be displayed on invoice.  Description: Detailed description of the POS item that will not be displayed on invoice.  Division/Brand: Only for classification and analysis purpose. Press <new> to add new division/ brand.  Price: It includes list price, item discount and net price. User may input any list price; an amount deduction or a percentage discount are accepted for item discount and the net price will be calculated automatically by system. The three values will be displayed on invoice that authorised user can make appropriate amendments.  Discount period: Time range that item discount is effective and displayed on invoice. When invoice date is not included in discount period, item discount will not be displayed on invoice and net price will be equal to list price.  Launch period: Time range that the POS item is available for sale.  Status: The POS item is default as active. Active POS item can be sellable. If a POS item is ticked as inactive, inactive POS item will be not sellable.</new> |                                                                                                                      |
|----------------------------------------------------------------------------------------------------------------------------------------------------------------------------------------------------------------------------------------------------------------------------------------------------------------------------------------------------------------------------------------------------------------------------------------------------------------------------------------------------------------------------------------------------------------------------------------------------------------------------------------------------------------------------------------------------------------------------------------------------------------------------------------------------------------------------------------------------------------------------------------------------------------------------------------------------------------------------------------------------------------------------------------------------------------------------------------------------------------------------------------------|----------------------------------------------------------------------------------------------------------------------|
| Description: Detailed description of the POS item that will not be displayed on invoice.  Division/Brand: Only for classification and analysis purpose. Press <new> to add new division/ brand.  Price: It includes list price, item discount and net price. User may input any list price; an amount deduction or a percentage discount are accepted for item discount and the net price will be calculated automatically by system. The three values will be displayed on invoice that authorised user can make appropriate amendments.  Discount period: Time range that item discount is effective and displayed on invoice. When invoice date is not included in discount period, item discount will not be displayed on invoice and net price will be equal to list price.  Launch period: Time range that the POS item is available for sale.  Status: The POS item is default as active. Active POS item can be sellable. If a POS item is ticked as inactive,</new>                                                                                                                                                                 | Category: Groups for classifying POS item.                                                                           |
| Division/Brand: Only for classification and analysis purpose. Press <new> to add new division/ brand.  Price: It includes list price, item discount and net price. User may input any list price; an amount deduction or a percentage discount are accepted for item discount and the net price will be calculated automatically by system. The three values will be displayed on invoice that authorised user can make appropriate amendments.  Discount period: Time range that item discount is effective and displayed on invoice. When invoice date is not included in discount period, item discount will not be displayed on invoice and net price will be equal to list price.  Launch period: Time range that the POS item is available for sale.  Status: The POS item is default as active. Active POS item can be sellable. If a POS item is ticked as inactive,</new>                                                                                                                                                                                                                                                           | Name: Brief description of the POS item that will be displayed on invoice.                                           |
| Price: It includes list price, item discount and net price. User may input any list price; an amount deduction or a percentage discount are accepted for item discount and the net price will be calculated automatically by system. The three values will be displayed on invoice that authorised user can make appropriate amendments.  Discount period: Time range that item discount is effective and displayed on invoice. When invoice date is not included in discount period, item discount will not be displayed on invoice and net price will be equal to list price.  Launch period: Time range that the POS item is available for sale.  Status: The POS item is default as active. Active POS item can be sellable. If a POS item is ticked as inactive,                                                                                                                                                                                                                                                                                                                                                                        | Description: Detailed description of the POS item that will not be displayed on invoice.                             |
| percentage discount are accepted for item discount and the net price will be calculated automatically by system. The three values will be displayed on invoice that authorised user can make appropriate amendments.  Discount period: Time range that item discount is effective and displayed on invoice. When invoice date is not included in discount period, item discount will not be displayed on invoice and net price will be equal to list price.  Launch period: Time range that the POS item is available for sale.  Status: The POS item is default as active. Active POS item can be sellable. If a POS item is ticked as inactive,                                                                                                                                                                                                                                                                                                                                                                                                                                                                                            | Division/Brand: Only for classification and analysis purpose. Press <new> to add new division/ brand.</new>          |
| included in discount period, item discount will not be displayed on invoice and net price will be equal to list price.  Launch period: Time range that the POS item is available for sale.  Status: The POS item is default as active. Active POS item can be sellable. If a POS item is ticked as inactive,                                                                                                                                                                                                                                                                                                                                                                                                                                                                                                                                                                                                                                                                                                                                                                                                                                 | percentage discount are accepted for item discount and the net price will be calculated automatically by system. The |
| Status: The POS item is default as active. Active POS item can be sellable. If a POS item is ticked as inactive,                                                                                                                                                                                                                                                                                                                                                                                                                                                                                                                                                                                                                                                                                                                                                                                                                                                                                                                                                                                                                             |                                                                                                                      |
|                                                                                                                                                                                                                                                                                                                                                                                                                                                                                                                                                                                                                                                                                                                                                                                                                                                                                                                                                                                                                                                                                                                                              | Launch period: Time range that the POS item is available for sale.                                                   |
|                                                                                                                                                                                                                                                                                                                                                                                                                                                                                                                                                                                                                                                                                                                                                                                                                                                                                                                                                                                                                                                                                                                                              |                                                                                                                      |

Code: It represents the POS item, and cannot be duplicated. It will be displayed on invoice.

香港灣仔軒尼斯道 48-62 號上海實業大廈 11 樓 1102 室

Room 1102, Shanghai Industrial Investment Building, 48-62 Hennessy Road,

Wan Chai, Hong Kong