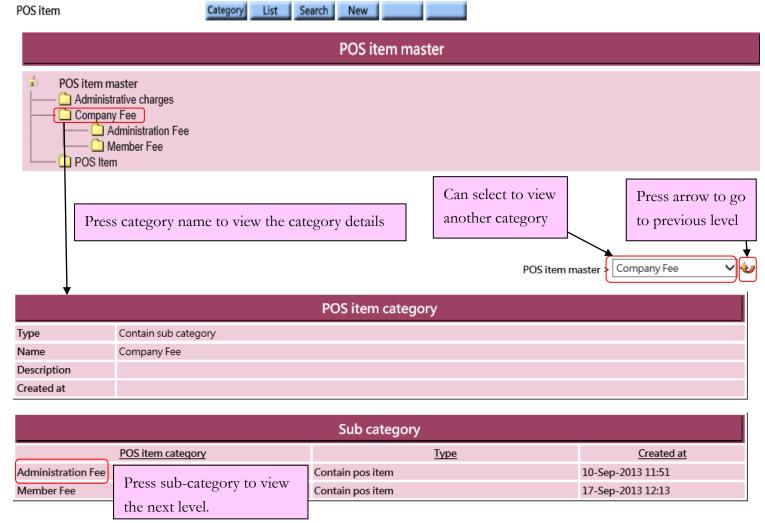

## Billing item setup – POS item

Add POS item Category at Master > POS item > Category

香港灣仔軒尼斯道 48-62 號上海實業大廈 11 樓 1102 室

Room 1102, Shanghai Industrial Investment Building, 48-62 Hennessy Road,

Wan Chai, Hong Kong