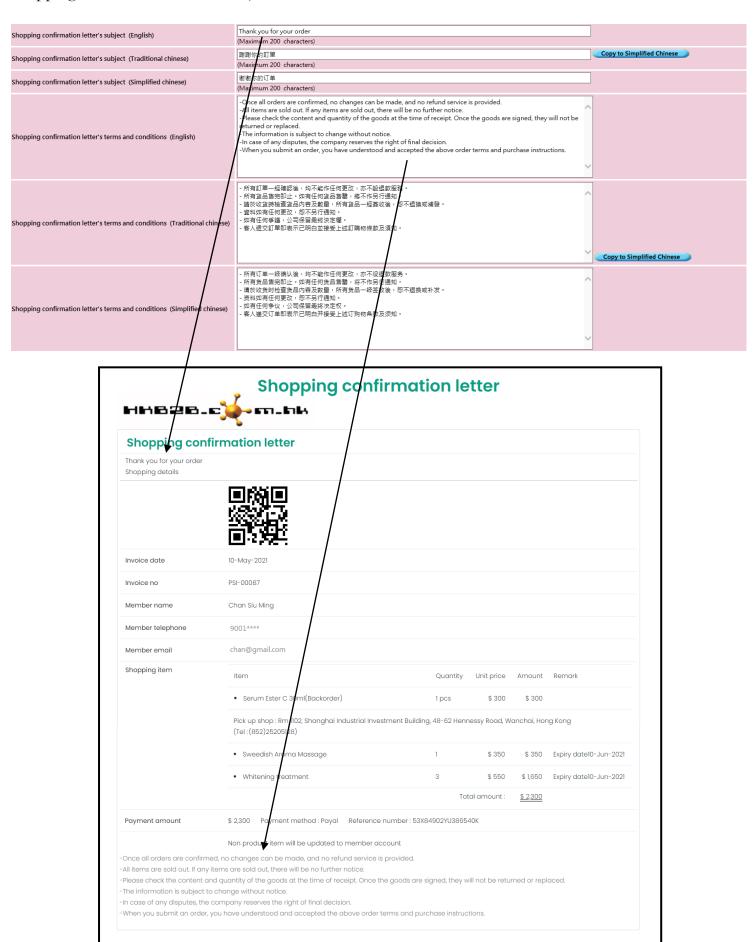

#### Shopping confirmation letter setup

b2b system > Online system > Online shopping setup > Shopping confirmation letter's subject / Letter's terms and conditions