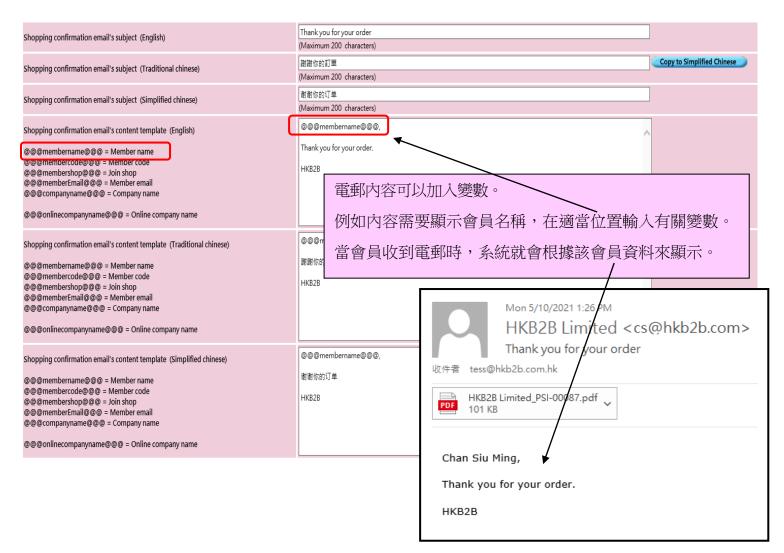

#### Shopping confirmation email setup

b2b system > Online system > Online shopping setup > Shopping confirmation email's subject / content template