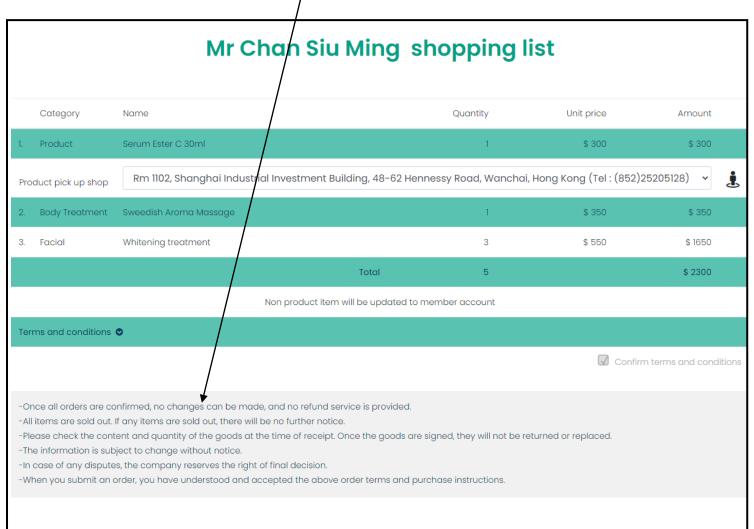

### Shopping cart's terms and conditions setup

b2b system > Online system > Online shopping setup > Shopping cart's terms and conditions

#### Shopping confirmation letter setup

b2b system > Online system > Online shopping setup > Shopping confirmation letter's subject / Letter's terms and conditions