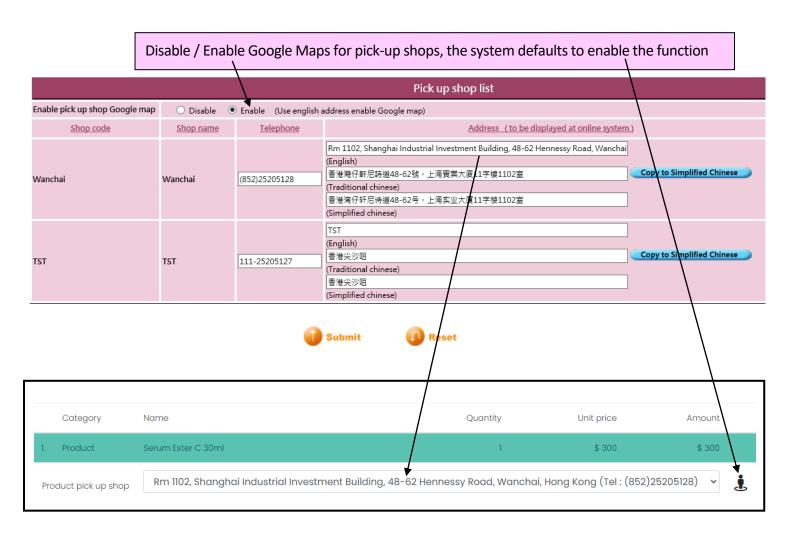

### Pick up shop setup

b2b system > Online system > Online shopping setup > Pick up shop list (This setting is the same as the setting of pick up shop list for Member self redeem gift)