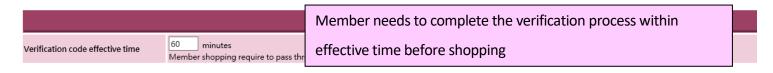

### Verification code effective time setup

b2b system > Online system > Online shopping setup > Verification code effective time