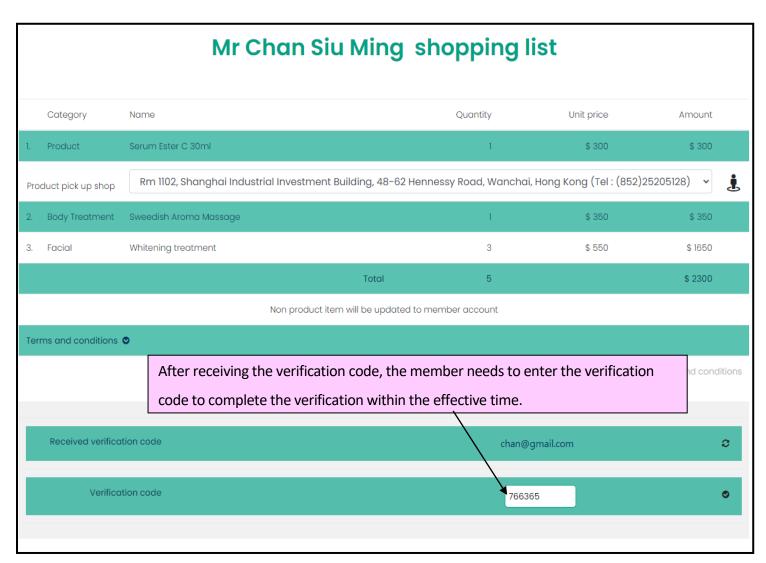

According to the setting, the online shopping page will display the colour.

Mr Chan Siu Ming select item [ Input keywords to filter shopping item

All item Product (1) Body Treatment (1) Facial (4)

| Mr Chan Siu Ming shopping list |                    |                        |          |            |         |  |  |
|--------------------------------|--------------------|------------------------|----------|------------|---------|--|--|
|                                | Category           | Name                   | Quantity | Unit price | Amount  |  |  |
| 1.                             | Product            | Serum Ester C 30ml     | 1        | \$ 300     | \$ 300  |  |  |
| Pro                            | oduct pick up shop | Please select          |          |            | ·       |  |  |
| 2.                             | Body Treatment     | Sweedish Aroma Massage | 1        | \$ 350     | \$ 350  |  |  |
| 3.                             | Facial             | Whitening treatment    | 3        | \$ 550     | \$ 1650 |  |  |