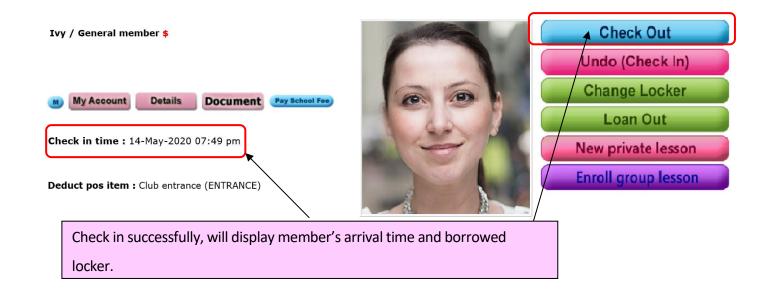

# Check In

Press <Check in>, system will check whether member has the right to use club facilities according to member purchased membership.