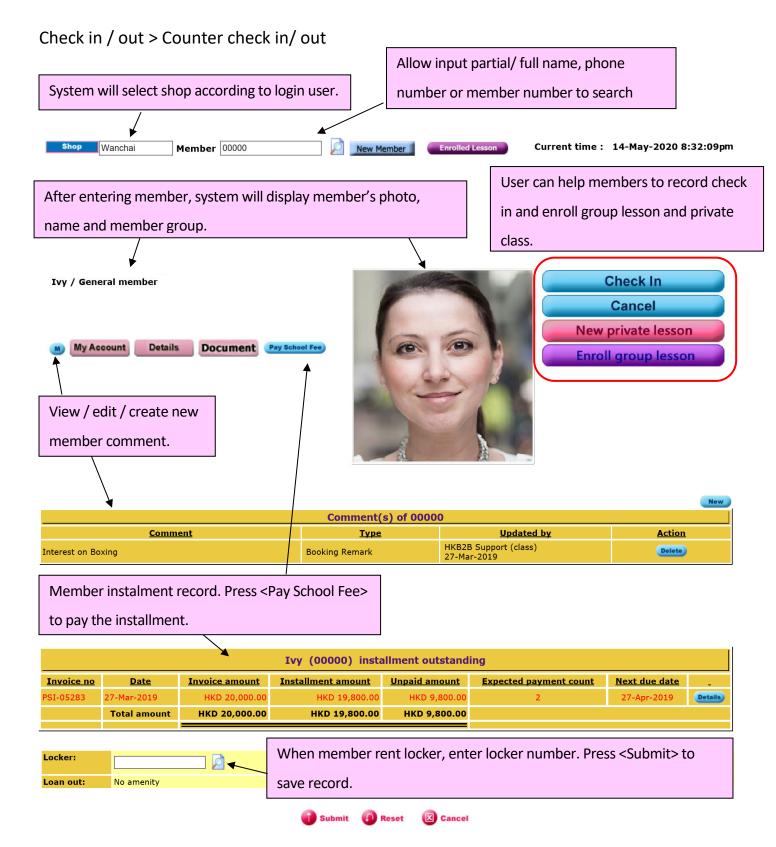

# **Counter Check In/Out**

Front desk user can handle different task related to member, like recoding member check in, enrolling group lesson, create new private lesson, class check-in, viewing enrolled classes and purchase record for member by using Counter check in/out.

# Check In

Press <Check in>, system will check whether member has the right to use club facilities according to member purchased membership.

# New private lesson

Press <New private lesson>, record private lesson time, reserved tutor and venue.

# **Enroll group lesson**

Press < Enroll group lesson> to register existing group lesson.

List out today's group lesson by default.

User can change date or press <Schedule> to select date to display other lessons.