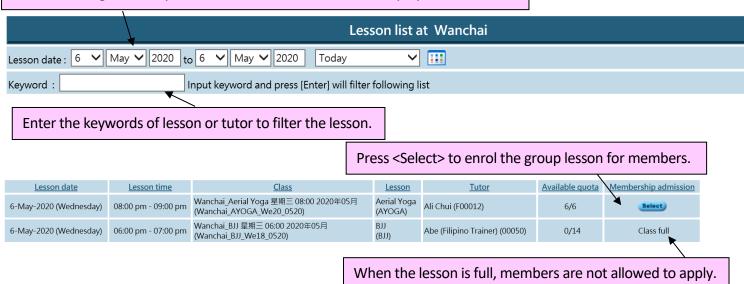

# **Enroll group lesson**

Press < Enroll group lesson> to register existing group lesson.

List out today's group lesson by default.

User can change date or press <Schedule> to select date to display other lessons.