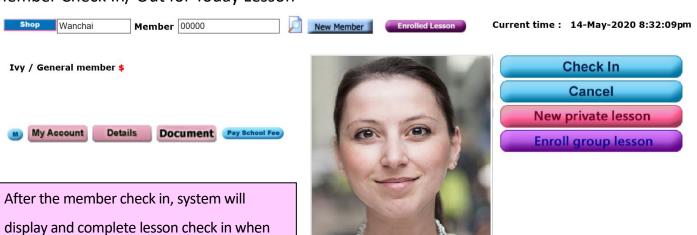

# Check In

Press <Check in>, system will check whether member has the right to use club facilities according to member purchased membership.

### Member Check In/ Out for Today Lesson

there is already registered lesson for today.

| <u>Club</u> | <u>Time</u>         | <u>Lesson</u>          | <u>Tutor</u>       | <u>Action</u>             |
|-------------|---------------------|------------------------|--------------------|---------------------------|
| Wanchai     | 02:00 pm - 03:00 pm | Personal Training (PT) | Kelvin Tam (00032) | 08:07 pm Print + check in |
|             |                     |                        |                    |                           |

Members can sign on attendance records electronically through mobile system.

香港灣仔軒尼斯道 48-62 號上海實業大廈 11 樓 1102 室

Room 1102, Shanghai Industrial Investment Building, 48-62 Hennessy Road,

Wan Chai, Hong Kong