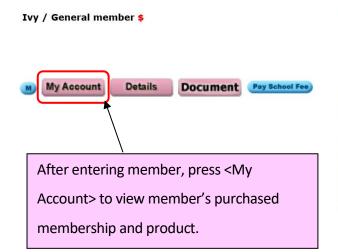

# **Counter Check In/Out**

Front desk user can handle different task related to member, like recoding member check in, enrolling group lesson, create new private lesson, class check-in, viewing enrolled classes and purchase record for member by using Counter check in/out.

### **Member Purchased Record**