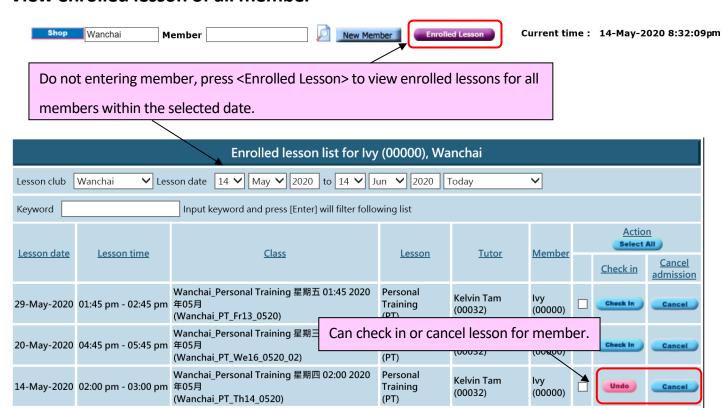

---------------|-------|---------|
| Invoice date                                   | Invoice no      | Item code | Item name                        | Item type | Category    | Brand               | Quantity | Amount       | Average price | Sales | Club    |
| 27-Mar-2019                                    | PSI-05283 Print | C0009     | VITA Pro-Flex Drink (40 sachets) | Product   | CONSIGNMENT | NATUROTRADE LIMITED | 1        | \$ 20,000.00 | \$ 20,000.00  | class | Wanchai |



香港灣仔軒尼斯道 48-62 號上海實業大廈 11 樓 1102 室

Room 1102, Shanghai Industrial Investment Building, 48-62 Hennessy Road,

Wan Chai, Hong Kong

Tel: (852) 2520 5128 Fax: (852) 2520 6636

Email: cs@hkb2b.com.hk Website: http://hkb2b.com.hk

## View enrolled lesson of specified member



### View enrolled lesson of all member