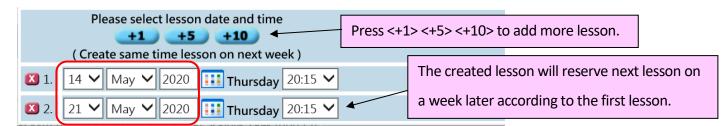

### Create regular lesson

Press <Schedule> to select the date. System will reserve lesson on the selected date. Users can change the lesson date and time as needed.

### Create irregular lesson

香港灣仔軒尼斯道 48-62 號上海實業大廈 11 樓 1102 室

Room 1102, Shanghai Industrial Investment Building, 48-62 Hennessy Road,

Wan Chai, Hong Kong

Tel: (852) 2520 5128 Fax: (852) 2520 6636

Email: cs@hkb2b.com.hk Website: http://hkb2b.com.hk