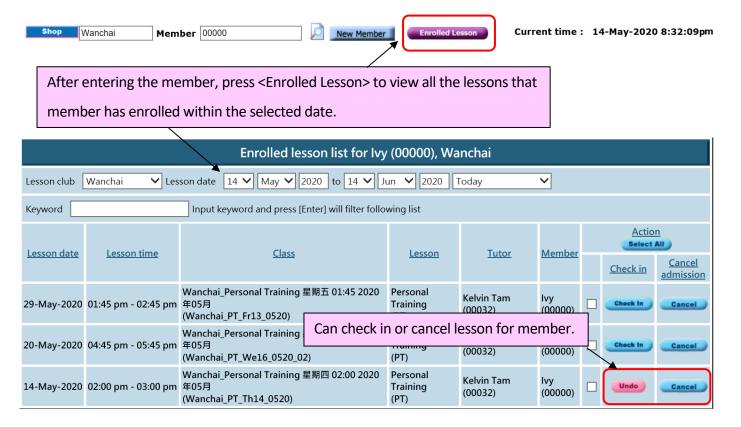

---------------|----------|--------------|---------------|-------|---------|
| Invoice date                                   | Invoice no      | Item code | Item name                        | Item type | Category    | Brand               | Quantity | Amount       | Average price | Sales | Club    |
| 27-Mar-2019                                    | PSI-05283 Print | C0009     | VITA Pro-Flex Drink (40 sachets) | Product   | CONSIGNMENT | NATUROTRADE LIMITED | 1        | \$ 20,000.00 | \$ 20,000.00  | class | Wanchai |



香港灣仔軒尼斯道 48-62 號上海實業大廈 11 樓 1102 室

Room 1102, Shanghai Industrial Investment Building, 48-62 Hennessy Road,

Wan Chai, Hong Kong

Tel: (852) 2520 5128 Fax: (852) 2520 6636

Email: cs@hkb2b.com.hk Website: http://hkb2b.com.hk

## View enrolled lesson of specified member



### View enrolled lesson of all member