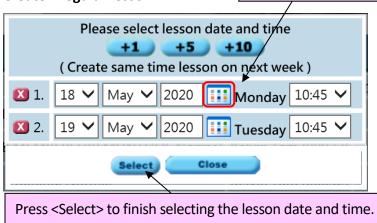

### Create regular lesson

Press <Schedule> to select the date. System will reserve lesson on the selected date. Users can change the lesson date and time as needed.

### Create irregular lesson

香港灣仔軒尼斯道 48-62 號上海實業大廈 11 樓 1102 室

Room 1102, Shanghai Industrial Investment Building, 48-62 Hennessy Road,

Wan Chai, Hong Kong

Tel: (852) 2520 5128 Fax: (852) 2520 6636

Email: cs@hkb2b.com.hk Website: http://hkb2b.com.hk