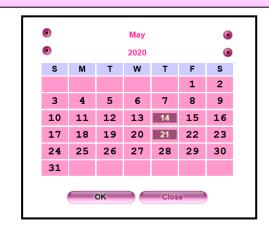

### Create regular lesson

Press <Schedule> to select the date. System will reserve lesson on the selected date. Users can change the lesson date and time as needed.

### Create irregular lesson

香港灣仔軒尼斯道 48-62 號上海實業大廈 11 樓 1102 室

Room 1102, Shanghai Industrial Investment Building, 48-62 Hennessy Road,

Wan Chai, Hong Kong

Tel: (852) 2520 5128 Fax: (852) 2520 6636

Email: cs@hkb2b.com.hk Website: http://hkb2b.com.hk