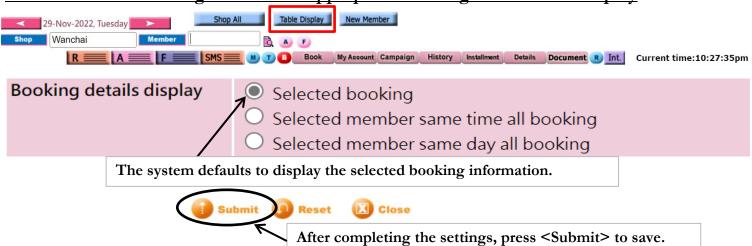

## Booking table display setting

## <u>At Main meun> Booking> Select the appropriate booking table> Table display</u>

## At Booking table> press booking slot, you can view the appointment details.

| <u>Time</u><br>11:30 am                                                                                    | <u>A</u><br>_ <u>Cindy</u>                                           |                              |             | <u>_Shift_</u><br><u>Mandy</u> |                            | <u>A</u><br><u>Ben</u> |                         | <u>A</u><br><u>Holly</u> |  |
|------------------------------------------------------------------------------------------------------------|----------------------------------------------------------------------|------------------------------|-------------|--------------------------------|----------------------------|------------------------|-------------------------|--------------------------|--|
| 12:00 pm                                                                                                   |                                                                      |                              |             |                                |                            |                        |                         |                          |  |
| •T                                                                                                         | 0 pm WeM-00002<br>♥ M<br>•Room 1<br>•T02<br>(Sweedish Aroma Massage) |                              |             |                                |                            |                        | ₩eM-00002               |                          |  |
| 01:00 pm                                                                                                   |                                                                      |                              |             |                                |                            |                        |                         |                          |  |
| •T                                                                                                         | Room 1<br>T02<br>Sweedish Aroma I                                    | WeM.00002<br>Î M<br>Aassage) |             |                                |                            |                        |                         |                          |  |
| 02:00 pm                                                                                                   |                                                                      |                              |             |                                |                            |                        |                         |                          |  |
| 02:30 pm   Select [Selected booking]   Same Day Move Date   Purchased Treatment Therapist   Room D   @ * F |                                                                      |                              |             |                                |                            |                        |                         |                          |  |
| Available therapist Available room Available equipment Available time                                      |                                                                      |                              |             |                                |                            |                        |                         |                          |  |
| <u>Booking time</u>                                                                                        |                                                                      | <u>Treatment</u>             | <u>R</u>    | <u>oom</u>                     | Create booking staff       | Last update            | <u>edStaff</u>          | Remark                   |  |
| 12:30 pm - 01:30 pm                                                                                        |                                                                      | T02, Sweedish Aroma M        | assage R    | oom 1                          | Holly(beauty)              | Holly(beau             | ty)                     |                          |  |
| Select [S                                                                                                  | Selected                                                             | member same tir              | ne all book | ing]                           |                            |                        | D @                     | • F ()                   |  |
| Booking tim                                                                                                | ne                                                                   | Treatment                    | <u>R</u> (  | oom                            | Create booking staff       | L                      | <u>ast updatedStaff</u> | <u>Remark</u>            |  |
| 12:30 pm - (                                                                                               | 30 pm - 01:30 pm T02, Sweedish Aroma Massa                           |                              | assage Ro   | oom 1                          | Holly(beauty)              | F                      | Holly(beauty)           |                          |  |
| 12:30 pm - (                                                                                               | 12:30 pm - 02:00 pm T05, SOTHYS 舒緩抗敏護理                               |                              | 理 Ro        | oom 1                          | Holly(beauty)              | F                      | Holly(beauty)           |                          |  |
| Select [Selected member same day all booking]                                                              |                                                                      |                              |             |                                |                            |                        |                         |                          |  |
| Booking tim                                                                                                | ne                                                                   | Treatment                    | Roo         | <u>m C</u>                     | <u>reate booking staff</u> | Las                    | <u>t updatedStaff</u>   | <u>Remark</u>            |  |
| 12:30 pm - 0                                                                                               |                                                                      | T02, Sweedish Aroma Ma       | ssage Roo   |                                | olly(beauty)               |                        | ly(beauty)              |                          |  |
| 01:30 pm - 0                                                                                               | 02:30 pm                                                             | T02, Sweedish Aroma Ma       | assage Roo  | m1 H                           | olly(beauty)               | Hol                    | ly(beauty)              |                          |  |